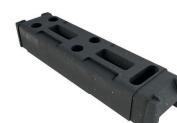

**Standard parts:** Please see below pictures and quantities of additional parts you will receive with each Gantry Gate, the parts below are an essential safety requirement when installing the Gantry Gate correctly.

| Size (mm)        | Weight (kg) |
|------------------|-------------|
| H55 x W140 x D35 | 0.4         |

| Size (mm)          | Weight (kg |
|--------------------|------------|
| H120 x W770 x D190 | 13.5       |