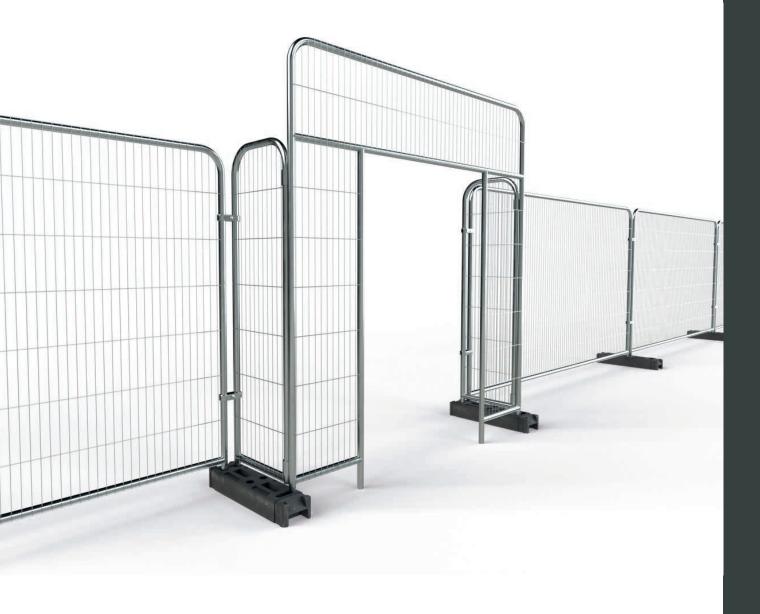

# The Gantry Entrance Panel provides a secure, ungated pedestrian access point for temporary fencing setups.

The Gantry Entrance Panel is constructed from durable galvanised steel with a weather-resistant zinc coating, ensuring long-lasting performance. Featuring a 1210mm wide x 1980mm high opening, the panel extends 540mm from the fencing line, providing high visibility. It's designed for easy installation, seamlessly connecting with standard or anti-tamper couplers (sold separately) and maintaining stability with temporary rubber fencing feet. Its foldable design makes transportation and storage convenient, without compromising on strength or functionality.

Ideal for events, construction sites, and secure perimeters, the Gantry Entrance Panel offers a practical, visible access point in a line of temporary fencing. The increased height makes it stand out, and the overhead space is perfect for adding signage or branding.

#### **Clear and Visable Entrance**

 Description
 Size (mm)
 Weight (kg)

 TFS100490 - Gantry Entrance
 H2530 x W2300 x D540
 27