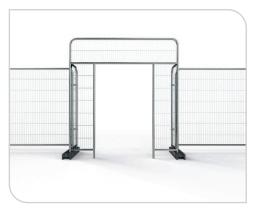

# The Gantry Entrance Panel provides a secure, ungated pedestrian access point for temporary fencing setups.

The Gantry Entrance Panel is constructed from durable galvanised steel with a weather-resistant zinc coating, ensuring long-lasting performance. Featuring a 1210mm wide x 1980mm high opening, the panel extends 540mm from the fencing line, providing high visibility. It's designed for easy installation, seamlessly connecting with standard or anti-tamper couplers (sold separately) and maintaining stability with temporary rubber fencing feet. Its foldable design makes transportation and storage convenient, without compromising on strength or functionality.

#### **Clear and Visable Entrance**

 Description
 Size (mm)
 Weight (kg)

 TFS100490 - Gantry Entrance
 H2530 x W2300 x D540
 27