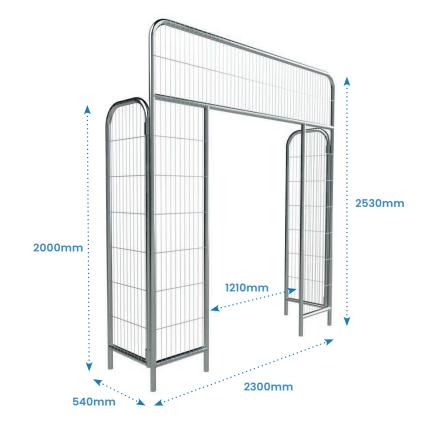

# The Gantry Entrance Panel provides a secure, ungated pedestrian access point for temporary fencing setups.

The Gantry Entrance Panel is constructed from durable galvanised steel with a weather-resistant zinc coating, ensuring long-lasting performance. Featuring a 1210mm wide x 1980mm high opening, the panel extends 540mm from the fencing line, providing high visibility. It's designed for easy installation, seamlessly connecting with standard or anti-tamper couplers (sold separately) and maintaining stability with temporary rubber fencing feet. Its foldable design makes transportation and storage convenient, without compromising on strength or functionality.

#### **Clear and Visable Entrance**

 Description
 Size (mm)
 Weight (kg)

 TFS100490 - Gantry Entrance
 H2530 x W2300 x D540
 27