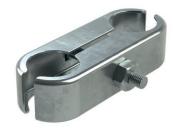

**Standard parts:** Please see below pictures and quantities of additional parts you will receive with each Gantry Gate, the parts below are an essential safety requirement when installing the Gantry Gate correctly.

| Size (mm)        | Weight (kg) |
|------------------|-------------|
| H55 x W140 x D35 | 0.4         |

| Size (mm)          | Weight (kg |
|--------------------|------------|
| H120 x W770 x D190 | 13.5       |