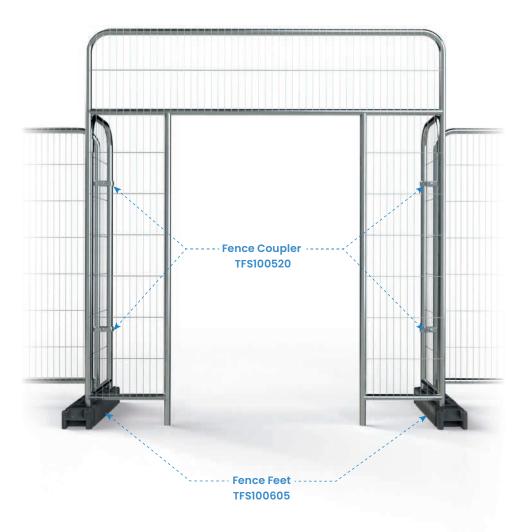

# The Gantry Entrance Panel provides a secure, ungated pedestrian access point for temporary fencing setups.

The Gantry Entrance Panel is constructed from durable galvanised steel with a weather-resistant zinc coating, ensuring long-lasting performance. Featuring a 1210mm wide x 1980mm high opening, the panel extends 540mm from the fencing line, providing high visibility. It's designed for easy installation, seamlessly connecting with standard or anti-tamper couplers (sold separately) and maintaining stability with temporary rubber fencing feet. Its foldable design makes transportation and storage convenient, without compromising on strength or functionality.

Ideal for events, construction sites, and secure perimeters, the Gantry Entrance Panel offers a practical, visible access point in a line of temporary fencing. The increased height makes it stand out, and the overhead space is perfect for adding signage or branding.

For high-traffic areas, two gates can be linked together to increase flow and create separate entry and exit points. The Gantry Entrance Panel is a flexible, reliable solution for managing pedestrian access.