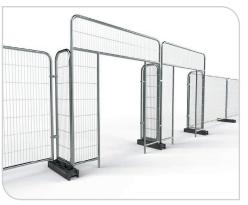

For high-traffic areas, two gates can be linked together to increase flow and create separate entry and exit points. The Gantry Entrance Panel is a flexible, reliable solution for managing pedestrian access.

**Double Gate Set Up** 